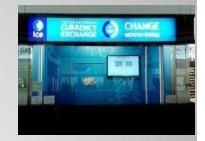

#### Exchange office

Macedonia has its own currency (denars). It is very important to you to convert the money into denars, so you can make payments anywhere. (There is a fixed exchange rate, which 1 € is around 61,5 denars).

After arriving at the airport, the nearest exchange office is in arrivals hall – International currency exchange – Macedonia.

On the other hand, you can change your money in any bank.

Weather

yerage weather and updated information can be seen at: