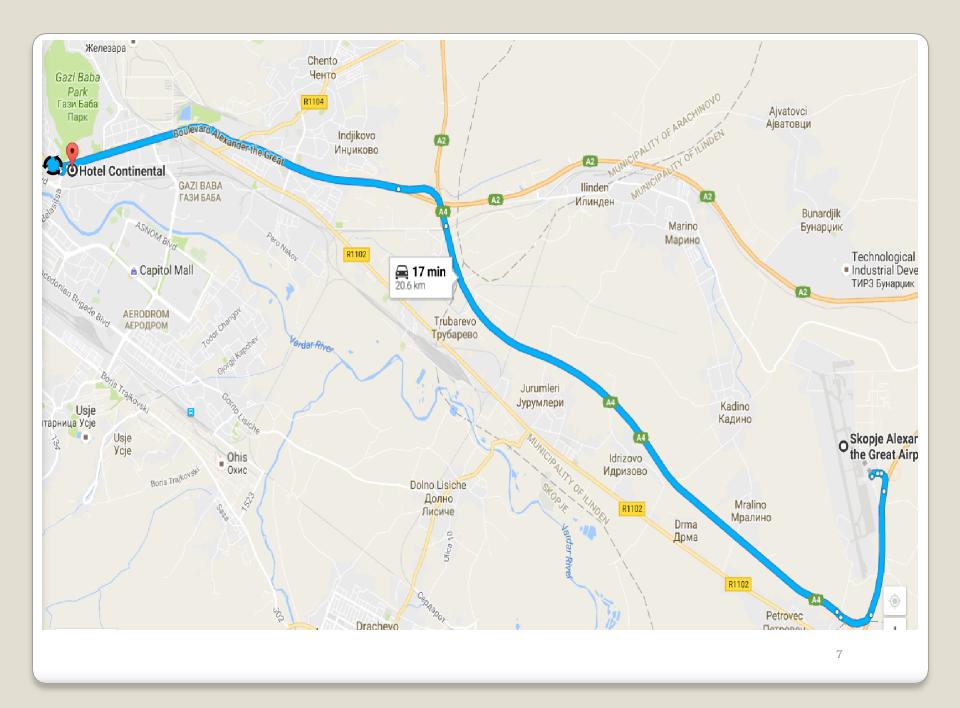

# How to reach Hotel Continental if you arrive at the Airpot in Skopje "Alexander the Great"

#### Take a taxi

- Take one of the white vecicles marked with a taxi sign numbered from 1 to 65
   (Airport taxi is the only company which has been authorized by TAV Macedonia to travel passangers from the Airport)
- Departure Location: the vehicles are parked at the exit of the airport building
- Timetable: 24 hours a day (no need for reservations)
- Taxi fee: 1220 denars or 20 € (the price list is exhibited at the exit of the airport and in each taxi vehicle separately)
- Journey time: 17 minutes.