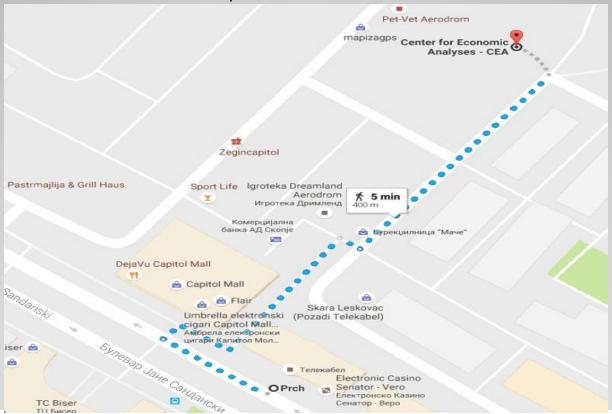

Get off from the bus Vardar Express at Capitol Mall then follow the instructions bellow:

- After getting off at Capitol Mall ( Prch bus stop) head northwest on Boulevard Jane Sandanski for 70 m;
- Take the crosswalk and keep going for 150 m;
- Turn right and go straight for 13 m;
- > Turn left and go straight for 160 m. CEA is on your left. (use the stairs or the elevator to second floor).

For more information see detailed map.