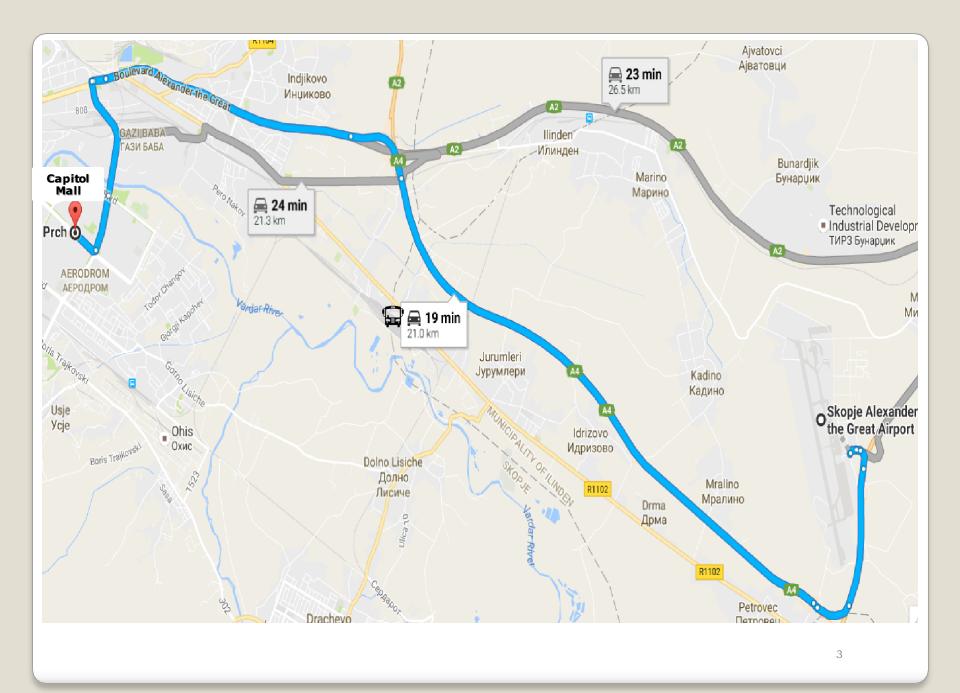

#### 1. Take a bus

- Take the bus "Vardar Express" -<u>http://www.vardarexpress.com/index.php?id=1&L=2</u>
- Departure Location: Arrivals level
- Timetable: From 01:00 am to 20:30 pm -<u>http://www.vardarexpress.com/index.php?id=28&L=2</u>
- Tickets: can be bought at the airport from the ticket office or ticket on the bus, 175 denars (3,00 €).
- Jurney time: 25 minutes

Get off from the bus Vardar Express at Capitol Mall then follow the instructions bellow:

- After getting off at Capitol Mall ( Prch bus stop) head northwest on Boulevard Jane Sandanski for 70 m;
- Take the crosswalk and keep going for 150 m;
- Turn right and go straight for 13 m;
- > Turn left and go straight for 160 m. CEA is on your left. (use the stairs or the elevator to second floor).

#### 2. Take a taxi

- Take one of the white vecicles marked with a taxi sign numbered from 1 to 65 (Airport taxi is the only company which has been authorized by TAV Macedonia to travel passangers from the Airport)
- Departure Location: the vehicles are parked at the exit of the airport building
- Timetable: 24 hours a day (no need for reservations)
- Taxi fee: 1220 denars or 20 € (the price list is exhibited at the exit of the airport and in each taxi vehicle separately)
- Journey time: 19 minutes

Get off from the Airport taxi. CEA is in the building numbered 63 on the second floor. (Use the stairs or the elevator to second floor).