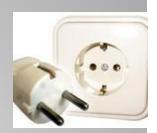

#### Electricity supply

Macedonia has between 220 and 240 volts electricity supply, 50Hz. The power sockets are of type F, 2 round pins. This socket also works with plug C and E. For multi-voltage appliances (laptop, etc.) you will need a plug adapter.